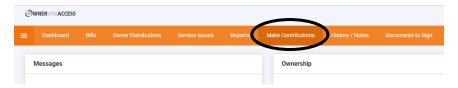

2. On the Top Navigation Bar, Click on "Make Contributions"

3. Select what method you will use to make the Contribution.

4. On the far right enter the contribution \$\$ amount and click continue.

5. The next screen will ask you for your banking or credit card information, depending on which method you selected. Complete this information and click Make Contribution.