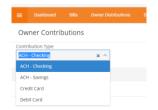

2. On the Top Navigation Bar, Click on "Make Contributions"

3. Select what method you will use to make the Contribution.

4. On the far right enter the contribution \$\$ amount and click continue.

5. The next screen will ask you for your banking or credit card information, depending on which method you selected. Complete this information and click Make Contribution.