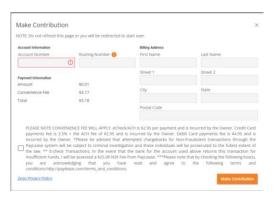

2. On the Top Navigation Bar, Click on "Make Contributions"

3. Select what method you will use to make the Contribution.

4. On the far right enter the contribution \$\$ amount and click continue.

5. The next screen will ask you for your banking or credit card information, depending on which method you selected. Complete this information and click Make Contribution.