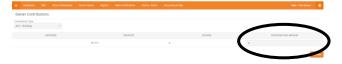

2. On the Top Navigation Bar, Click on "Make Contributions"

3. Select what method you will use to make the Contribution.

4. On the far right enter the contribution \$\$ amount and click continue.

5. The next screen will ask you for your banking or credit card information, depending on which method you selected. Complete this information and click Make Contribution.